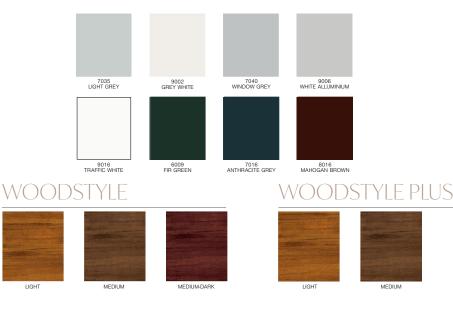

### WOODGRAIN, SUGHTGRAIN, WOODSTYLE AND WOODSTYLE PLUS

SMOOTH

#### WOODSTYLE

A prepainted smooth surface which reflects the color and grain of timber.

### WOODSTYLE PLUS

A prepainted smooth surface which reflects the color and grain of timber in the external and internal of panel.