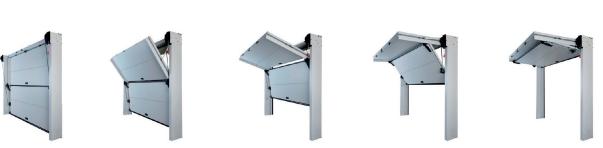

### INNOVATIVE TRACKLESS Garage Door Systems

Overlap is an innovative concept that does not require the ceiling tracks and reduces the space occupied inside the garage. The operator is housed in the upper beam of the door frame.

This solution operates the two sections of the door without the need of the tracks inside the garage where the first section acts as the track and rail for the second section that follows beneath.

THE GARAGE DOORS WITH OVERLAP PATENTED TECHNOLOGY

#### 1 Trackless

This is the main feature that makes Overlap a unique selling proposition. Thanks to its self-standing frame and the two stackable sections, Overlap does not require the unsightly ceiling rails.

### 2 Operator Positioned inside the frame

The motor is housed inside the upper beam of the door frame, does not need sliding structures and does not reduce the net passage (height) of the garage door.

#### 3 Counterweight system

The mechanical movement of the panels is provided by double counterweighs on each side of the frame and as a consequence parts exposed to wear and tear are reduced to a minimum.

#### 4 Appearance

This innovation makes a clean and orderly garage space both inside and outside and offer bespoke solutions in sizes and finishes.