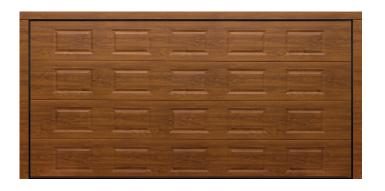

### WOOD

This finish enhances the beauty of wood.

MOD. PLANA - WOOD - 770 YALE OAK