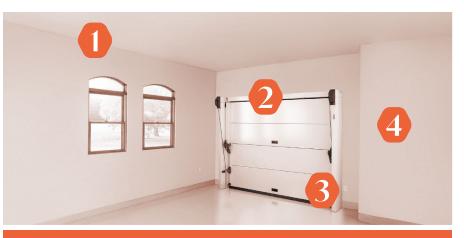

#### TRADITIONAL SECTIONAL GARAGE DOOR

#### 1 Ceiling Rails

When the traditional sectional garage door opens it moves parallel to the ceiling along the tracks which are fixed on the ceiling which then remain in place even when the door is closed.

#### 2 Operator

The motor is also fixed to the ceiling and takes considerable space inside the room.

#### 3 Spring Operated System

The traditional garage door opens and shuts with the help of metal springs which are sized for specific open/close cycles, are under mechanical stress and undergo wear and tear with the time.

#### 4 Appearance

The presence of many individual sectional panels require various hinges and hardware on the internal side of the garage and do not enhance the appearance on the external side too.