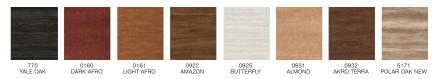

### WOOD

This finish enhances the beauty of wood.

MOD. PLANA - WOOD - 770 YALE OAK