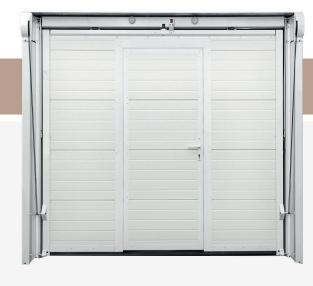

This finish enhances the beauty of wood.



MOD. PLANA - WOOD - 770 YALE OAK



### CLASSIC MODELS

Overlap Classic offer options suitable for every house, modern or traditional, with a wide choice of finishes and colours that result in a unique appearance.



Smooth panels create a minimalistic look.



MOD. AIR - SLIGHTGRAIN - RAL 7016 ANTHRACITE GREY











SOUND Additional grooves on the same panel enhance the pattern.



MOD. SOUND - WOODSTYLE - MEDIUM WITH DOUBLE HANDLE



This peculiar pattern gives a distinctive look to the door.



MOD. WAVE - SMOOTH - RAL 9016 WITH DOUBLE HANDLE



This cassette pattern is suitable for more classic and traditional settings



MOD. BOX - WOODTSYLE - LIGHT





### OVERBAS UP AND OVER DOORS



### OVERBAS

THE OVERLAP UP AND OVER GARAGE DOOR



### INTERVAL VIEW



## All the advantages

Concealed operator

Trackless solution

Counterweights movement

Approved for break-in resistance Class 2\*

Feasible in all the Overlap aesthetic of Plana e Classic Range PLUS The wicket door with concealed hinges and low threshold is available.



Threshold lowered Concealed hinges

\*The security feature is not avai lable with wicket door.



## COLORS & SURFACES

### CLASSIC MODELS SURFACES



### WOODGRAIN, SUGHTGRAIN, WOODSTYLE AND WOODSTYLE PLUS









SMOOTH

### SURFACES



#### WOODGRAIN

An embossed surface that reflects the texture of wood grain, a classic and external finish.

#### SMOOTH

A smooth and bright surface that intensify color and door style.

#### SLIGHTGRAIN

A smooth surface with a little texture that gives to the c