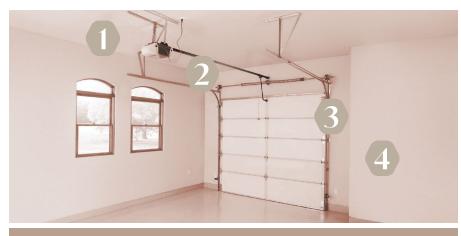

#### TRADITIONAL SECTIONAL GARAGE DOOR

#### 1 Ceiling Rails

When the traditional sectional garage door opens it moves parallel to the ceiling along the tracks which are fixed on the ceiling which then remain in place even when the door is closed.

#### 2 Operator

The motor is also fixed to the ceiling and takes considerable space inside the room.

#### 3 Spring Operated System

The traditional garage door opens and shuts with the help of metal springs which are sized for specific open/close cycles, are under mechanical stress and undergo wear and tear with the time.

#### 4 Appearance

The presence of many individual sectional panels require various hinges and hardware on the internal side of the garage and do not enhance the appearance on the external side too.