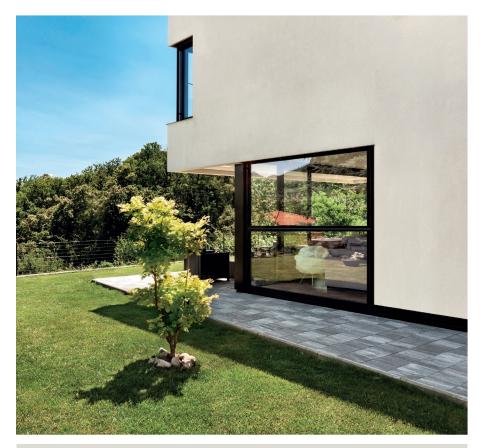

### THE SPACE THAT CREATES A FINE VIEW

The innovative Overlap system does not need tracks on the ceiling and halves the backroom needed when the door is open. Overlap is space efficient both inside the garage and the reduction of the net passage both in the height and the width is reduced at a minimum. When the door is open the reduction of the clearance is only 200 mm. Overlap is the ideal choice in presence of an inclined or a vaulted ceiling, ceiling with beams showing and side walls placed at an angle or curved.

### more space, more confort

IDEAL FOR LOW-DEPTH GARAGES OR OPENINGS FLUSH WITH THE STREET.