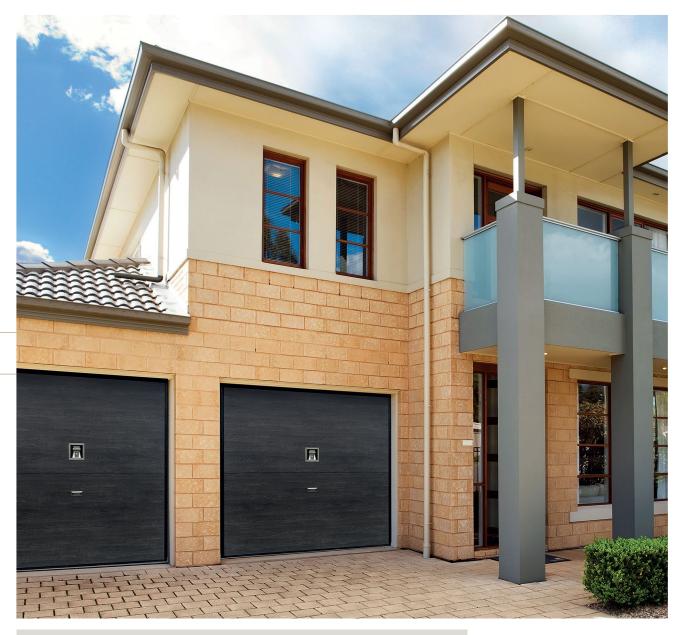

### INNOVATIVE TRACKLESS Garage Door Systems

Overlap is an innovative concept that does not require the ceiling tracks and reduces the space occupied inside the garage. The operator is housed in the upper beam of the door frame.

This solution operates the two sections of the door without the need of the tracks inside the garage where the first section acts as the track and rail for the second section that follows beneath.

THE GARAGE DOORS WITH OVERLAP PATENTED TECHNOLOGY