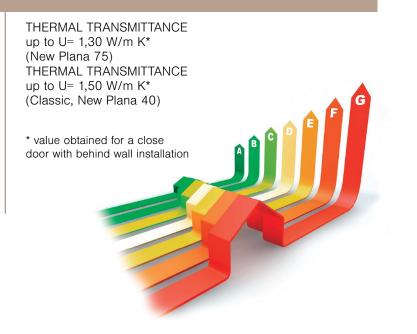

### Energy Efficient

The electronically controlled Overlap motorization drives one mechanical clutch linked to the counterweights. This design is energy efficient.

Overlap cuts out well wind and water, offer sound insulation when closed and quiet and smooth operation when opening and closing.

### Reduced energy consumption and thermal insulation