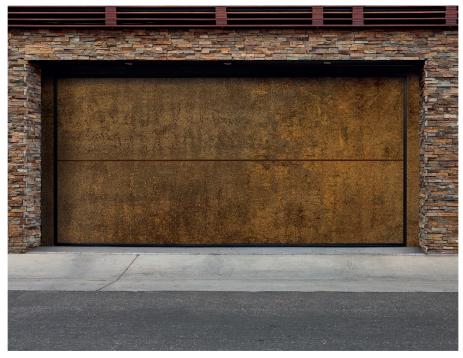

### MATERIAL

MOD. PLANA - MATERIAL - 0794 PATINA BRONZE

Surface offers a pleasant aesthetic effect, thanks to its "natural beauty"

### CLASSIC MODELS

Overlap Classic offer options suitable for every house, modern or traditional, with a wide choice of finishes and colours that result in a unique appearance.

Smooth panels create a minimalistic look.