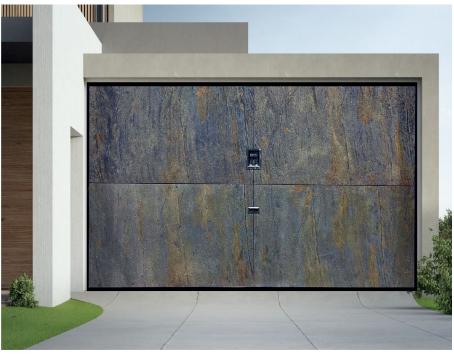

### MATERIAL

MOD. PLANA - MATERIAL - 0794 PATINA BRONZE

Surface offers a pleasant aesthetic effect, thanks to its "natural beauty"