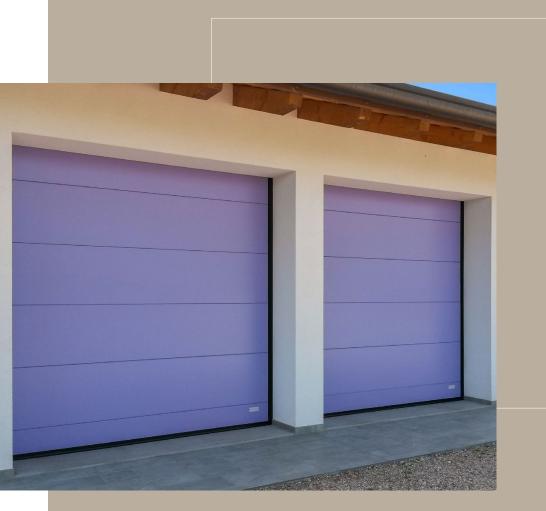

### THE SPACE THAT CREATES A FINE VIEW

The innovative Overlap system does not need tracks on the ceiling and halves the backroom needed when the door is open. Overlap is space efficient both inside the garage and the reduction of the net passage both in the height and the width is reduced at a minimum. When the door is open the reduction of the clearance is only 200 mm. Overlap is the ideal choice in presence of an inclined or a vaulted ceiling, ceiling with beams showing and side walls placed at an angle or curved.

### more space, more confort

IDEAL FOR LOW-DEPTH GARAGES OR OPENINGS FLUSH WITH THE STREET.