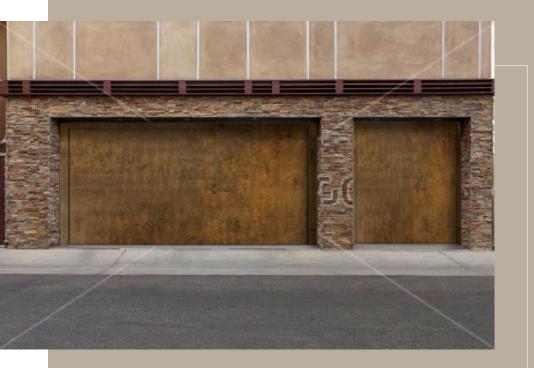

### INNOVATIVE TRACKLESS Garage Door Systems

Overlap is an innovative concept that does not require the ceiling tracks and reduces the space occupied inside the garage. The operator is housed in the upper beam of the door frame.

This solution operates the two sections of the door without the need of the tracks inside the garage where the first section acts as the track and rail for the second section that follows beneath.

THE GARAGE DOORS WITH OVERLAP PATENTED TECHNOLOGY

#### 1 Trackless

This is the main feature that makes Overlap a unique selling proposition. Thanks to its self-standing frame and the two stackable sections, Overlap does not require the unsightly ceiling rails.

### 2 Operator Positioned inside the frame

The motor is housed inside the upper beam of the door frame, does not need sliding structures and does not reduce the net passage (height) of the garage door.

#### 3 Counterweight system

The mechanical movement of the panels is provided by double counterweighs on each side of the frame and as a consequence parts exposed to wear and tear are reduced to a minimum.

#### 4 Appearance

This innovation makes a clean and orderly garage space both inside and outside and offer bespoke solutions in sizes and finishes.