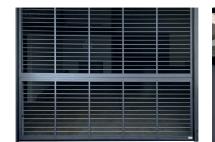

#### TRADITIONAL SECTIONAL GARAGE DOOR

#### 1 Ceiling Rails

When the traditional sectional garage door opens it moves parallel to the ceiling along the tracks which are fixed on the ceiling which then remain in place even when the door is closed.

#### 2 Operator

The motor is also fixed to the ceiling and takes considerable space inside the room.

#### 3 Spring Operated System

The traditional garage door opens and shuts with the help of metal springs which are sized for specific open/close cycles, are under mechanical stress and undergo wear and tear with the time.

#### 4 Appearance

The presence of many individual sectional panels require various hinges and hardware on the internal side of the garage and do not enhance the appearance on the external side too.