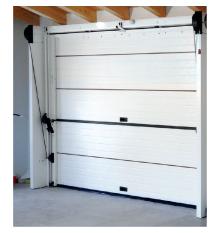

#### **OVERIAP DOOR**

#### 1 Trackless

This is the main feature that makes Overlap a unique selling proposition. Thanks to its self-standing frame and the two stackable sections, Overlap does not require the unsightly ceiling rails.

### 2 Operator Positioned inside the frame

The motor is housed inside the upper beam of the door frame, does not need sliding structures and does not reduce the net passage (height) of the garage door.

#### 3 Counterweight system

The mechanical movement of the panels is provided by double counterweighs on each side of the frame and as a consequence parts exposed to wear and tear are reduced to a minimum.

#### 4 Appearance

This innovation makes a clean and orderly garage space both inside and outside and offer bespoke solutions in sizes and finishes.