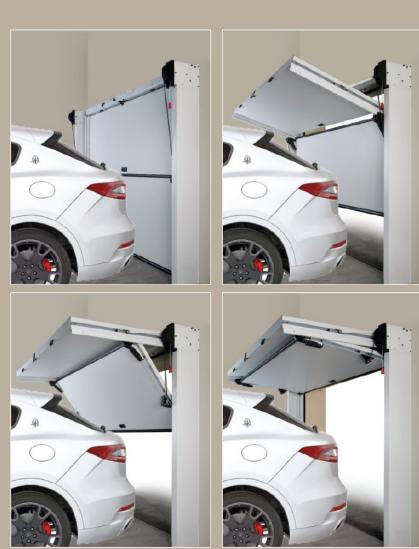

### THE SPACE THAT CREATES A FINE VIEW

The innovative Overlap system does not need tracks on the ceiling and halves the backroom needed when the door is open. Overlap is space efficient both inside the garage and the reduction of the net passage both in the height and the width is reduced at a minimum. When the door is open the reduction of the clearance is only 200 mm. Overlap is the ideal choice in presence of an inclined or a vaulted ceiling, ceiling with beams showing and side walls placed at an angle or curved.

### more space, more confort

IDEAL FOR LOW-DEPTH GARAGES OR OPENINGS FLUSH WITH THE STREET.