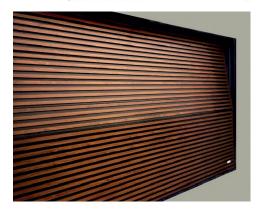

#### **OVERIAP DOOR**

#### 1 Trackless

This is the main feature that makes Overlap a unique selling proposition. Thanks to its self-standing frame and the two stackable sections, Overlap does not require the unsightly ceiling rails.

### 2 Operator Positioned inside the frame

The motor is housed inside the upper beam of the door frame, does not need sliding structures and does not reduce the net passage (height) of the garage door.

#### 3 Counterweight system

The mechanical movement of the panels is provided by double counterweighs on each side of the frame and as a consequence parts exposed to wear and tear are reduced to a minimum.

#### 4 Appearance

This innovation makes a clean and orderly garage space both inside and outside and offer bespoke solutions in sizes and finishes.