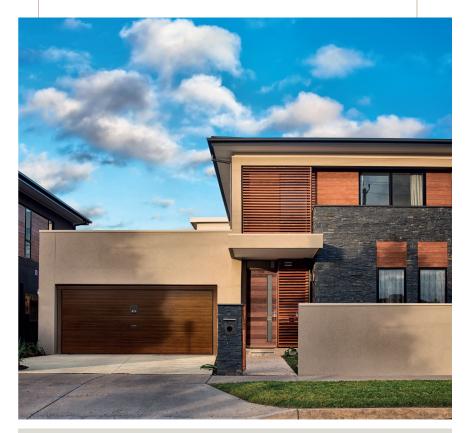

### INNOVATIVE TRACKLESS Garage Door Systems

Overlap is an innovative concept that does not require the ceiling tracks and reduces the space occupied inside the garage. The operator is housed in the upper beam of the door frame.

This solution operates the two sections of the door without the need of the tracks inside the garage where the first section acts as the track and rail for the second section that follows beneath.

THE GARAGE DOORS WITH OVERLAP PATENTED TECHNOLOGY

### THE SPACE THAT CREATES A FINE VIEW

The innovative Overlap system does not need tracks on the ceiling and halves the backroom needed when the door is open. Overlap is space efficient both inside the garage and the reduction of the net passage both in the height and the width is reduced at a minimum. When the door is open the reduction of the clearance is only 200 mm. Overlap is the ideal choice in presence of an inclined or a vaulted ceiling, ceiling with beams showing and side walls placed at an angle or curved.