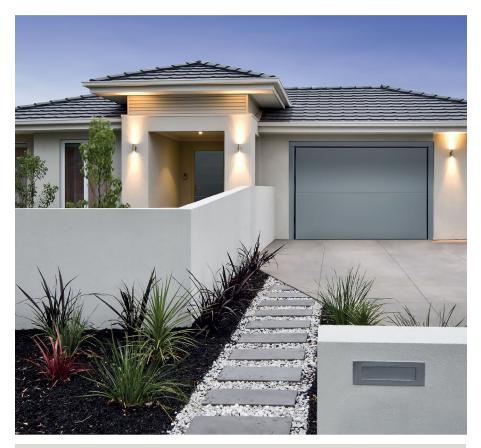

### CLASSIC MODELS

Overlap Classic offer options suitable for every house, modern or traditional, with a wide choice of finishes and colours that result in a unique appearance.

Smooth panels create a minimalistic look.

MOD. AIR - SLIGHTGRAIN - RAL 7016 ANTHRACITE GREY

SOUND Additional grooves on the same panel enhance the pattern.

MOD. SOUND - WOODSTYLE - MEDIUM WITH DOUBLE HANDLE

This peculiar pattern gives a distinctive look to the door.