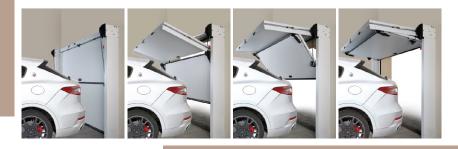

#### 1 Trackless

This is the main feature that makes Overlap a unique selling proposition. Thanks to its self-standing frame and the two stackable sections, Overlap does not require the unsightly ceiling rails.

### 2 Operator Positioned inside the frame

The motor is housed inside the upper beam of the door frame, does not need sliding structures and does not reduce the net passage (height) of the garage door.

#### 3 Counterweight system

The mechanical movement of the panels is provided by double counterweighs on each side of the frame and as a consequence parts exposed to wear and tear are reduced to a minimum.

### THE SPACE THAT CREATES A FINE VIEW

The innovative Overlap system does not need tracks on the ceiling and halves the backroom needed when the door is open. Overlap is space efficient both inside the garage and the reduction of the net passage both in the height and the width is reduced at a minimum. When the door is open the reduction of the clearance is only 200 mm. Overlap is the ideal choice in presence of an inclined or a vaulted ceiling, ceiling with beams showing and side walls placed at an angle or curved.