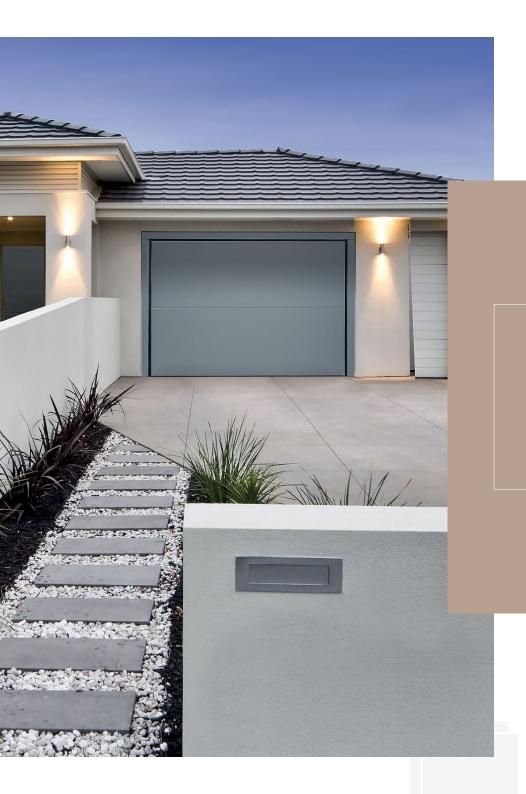

### INNOVATIVE TRACKLESS Garage Door Systems

Overlap is an innovative concept that does not require the ceiling tracks and reduces the space occupied inside the garage. The operator is housed in the upper beam of the door frame.

This solution operates the two sections of the door without the need of the tracks inside the garage where the first section acts as the track and rail for the second section that follows beneath.

THE GARAGE DOORS WITH OVERLAP PATENTED TECHNOLOGY

### THE SPACE THAT CREATES A FINE VIEW

The innovative Overlap system does not need tracks on the ceiling and halves the backroom needed when the door is open. Overlap is space efficient both inside the garage and the reduction of the net passage both in the height and the width is reduced at a minimum. When the door is open the reduction of the clearance is only 200 mm. Overlap is the ideal choice in presence of an inclined or a vaulted ceiling, ceiling with beams showing and side walls placed at an angle or curved.